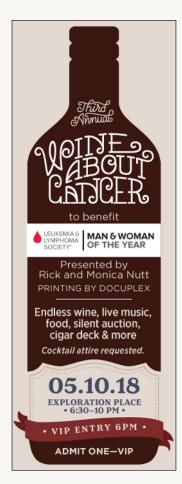

4c. print design-

6. Wine About Cancer-2018 event tickets + poster

The technical and typographic techniques employed to arrange and style words and numbers as they appear on a page/screen.