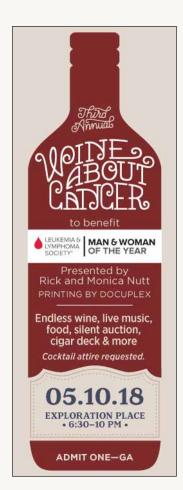

4c. print design-

6. Wine About Cancer-2018 event tickets + poster

The technical and typographic techniques employed to arrange and style words and numbers as they appear on a page/screen.