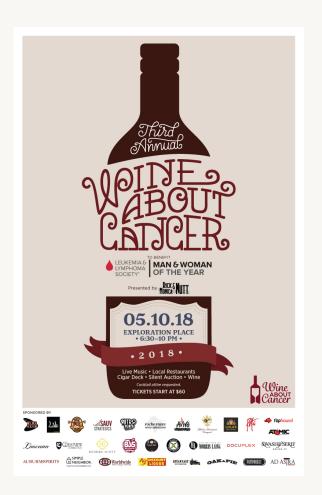

4c. print design-

6. Wine About Cancer-2018 event tickets + poster

The technical and typographic techniques employed to arrange and style words and numbers as they appear on a page/screen.