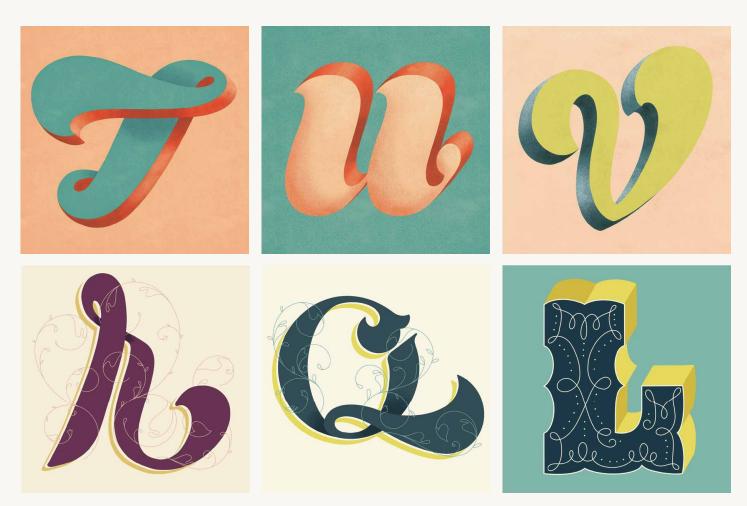

17. Word: VESSEL Logo for a coffee shop

Lettering allows a business to add a unique flair to their marketing and branding.

Lettering is an art that can serve a functional purpose. Every choice for the lettering design has an effect and creates the brand experience with your audience.

Lettering posted on Instagram (@SWASHANDSERIF)

Lettering is an art that can serve a functional purpose. Every choice for the lettering design has an effect and creates the brand experience with your audience.

# 2b. lettering-

Lettering posted on Instagram (@SWASHANDSERIF)

Lettering is an art that can serve a functional purpose. Every choice for the lettering design has an effect and creates the brand experience with your audience.