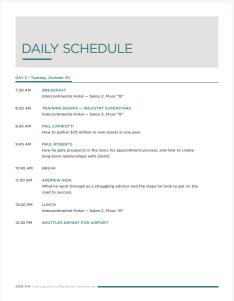

The technical and typographic techniques employed to arrange and style words and numbers as they appear on a page/screen.

7. Foundations Investment Advisors—training event thank you information cards

The technical and typographic techniques employed to arrange and style words and numbers as they appear on a page/screen.

7. Foundations Investment Advisors—training event thank you information cards

The technical and typographic techniques employed to arrange and style words and numbers as they appear on a page/screen.